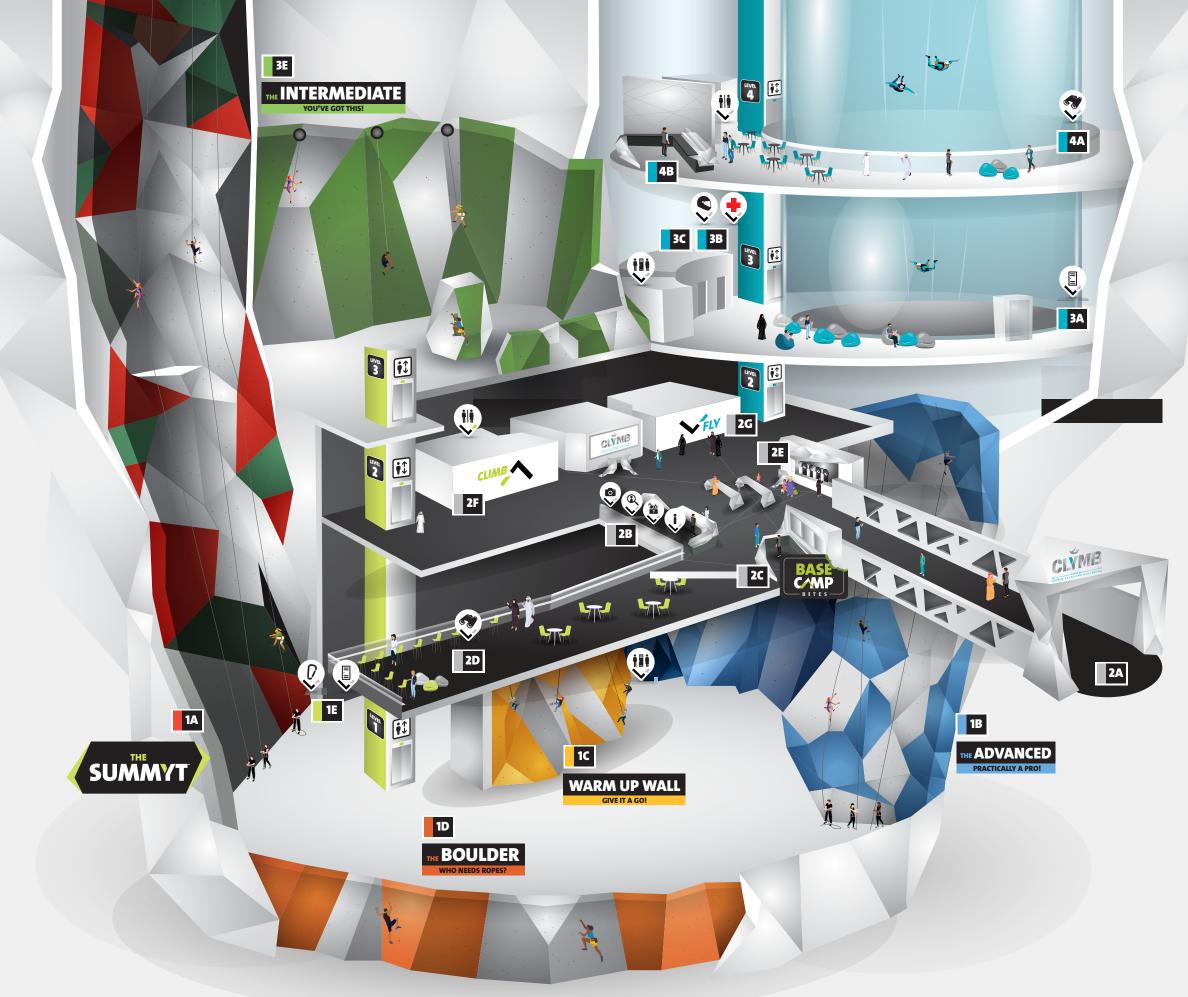

الطيران 🛊

الطابق الرابع LEVEL 4

منطقة المراقبة 360 درجة

360° Viewing Zone

الطابق الثالث LEVEL 3

أكبر نفق هوائي

للقفز الحر الداخلي في العالم World's Biggest Indoor Skydiving Flight Chamber

محطة معدات الطيران

قاعة التعليمات Briefing Room

نقطة الانطلاق

**BASE CAMP** 

الطابق الثاني LEVEL 2

مدخل كلايم

CLYMB™ Entrance

ردهة الاستقبال / شباك المبيعات

Reception / Sales Counter

مطعم بيس كامب بايتس

Base Camp Bites™

منطقة مراقبة – ذا ريدج

The Ridge Viewing Zone

متجر كلايم

CLYMB™ Shop

غرفة فعاليات التسلق

Climb Event Room

غرفة فعاليات الطيران

Fly Event Room

Flying Gear Station

4A

3A

3B

3C

2A

2B

2C

2D

2E

2F

2G

OFFICIAL PARTNERS Coca Cola (Finites NBD CTILLAD)

التسلق

الطابق الثالث LEVEL 3

**المستوى المتوسط** 33 قدم (10م)

**THE INTERMEDIATE** 33 ft (10m) You've got this!

الطابق الأول LEVEL 1

**ذا سامیت** 138 قدم (42م)

**THE SUMMYT™** 138 ft (42m)

Region` Tallest Indoor Climbing Wall

**جدار المستوى المتقدم** 72 قدم (22م)

للمحتر فين! **THE ADVANCED** 72 ft (22m)

Practically a pro!

**جدار التحمية** 20 قدم (6م)

اختم وا مهار تکه! WARM UP WALL 20 ft (6m) Give it a go!

**ذا بولدر** 209.8 قدم (3م) وعرض 187 قدم (57م) اختبر ومن يحتاج للحبال؟ا مهار تكم!

**THE BOULDER** 9.8ft (3m) H x 187ft (57m) W

محطة معدات التسلق **CLIMBING GEAR STATION** 