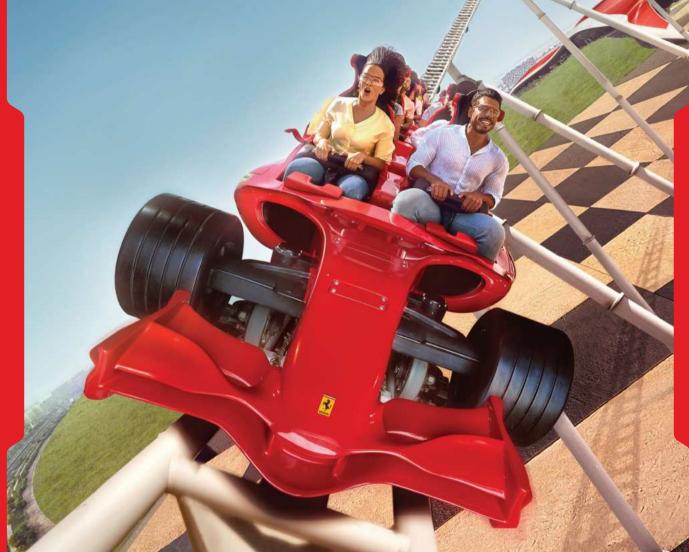

## **FORMULA** ROSSA

Strap in, put your goggles on and prepare to be blasted 240km/h in 4.9 seconds on the world's fastest rollercoaster. After scaling heart-racing heights of 52 metres and with the adrenalin rush of 4.8Gs riding high, you'll cross the finish feeling like a true Scuderia Ferrari champion.

Maximum Weight Restriction

Age Limit

People of Determination Access Point

Ouick Pass Oueue/LIFT

- Guests must be able to sit upright unaided, hold their own body weight for evacuation reasons, hold on tight at all times, and brace themselves against the ride forces.
- Guests must have two fully functional lower limbs and two fully functional upper limbs.
- Guest must be able to walk unaided for minimum of 25m in case of evacuation.
- Guests should remove any head coverings or wear the personal protective equipment provided.
- Guests must be able to transfer into and out of the ride vehicle without assistance.