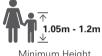

# **TYRE TWIST**

A ride with a twist! Slide and collide with your fellow riders as you spin. With each F1™ inspired giant tyre seating up to five, it's the perfect way to share some Ferrari fun.

if unaccompanied

if accompanied by adult

Restriction

People of Determination Access Point

**QUICK PASS QUEUE** 

• Guests must be able to sit upright unaided, hold on tight at all times, and brace themselves against the ride forces.