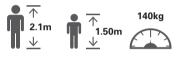

# **FLYING ACES**

Board your military bi-plane and scale 63 metres at a spectacular 51-degree incline. Feel your pulse race as you fly through the world's highest rollercoaster loop and hit speeds of up to 120km/h.

Maximum Weight Restriction

Age Limit

People of Determination Access Point **OUICK PASS OUFUE/LIFT** 

- Due to evacuation procedures, guests must be able to walk unaided for long distances at height and down steep steps.
- Guests must be able to sit upright unaided, hold their own body weight for evacuation reasons, hold on tight at all times, and brace themselves against the ride forces.
- Guests must have two fully functional lower limbs and two fully functional upper limbs.
- Guests should remove any head coverings or wear the personal protective equipment provided.
- Guests wearing loose clothing (i.e. abaya, sari) must wear a full body overall over their clothing.
- Visually impaired guests are unable to ride Flying Aces.