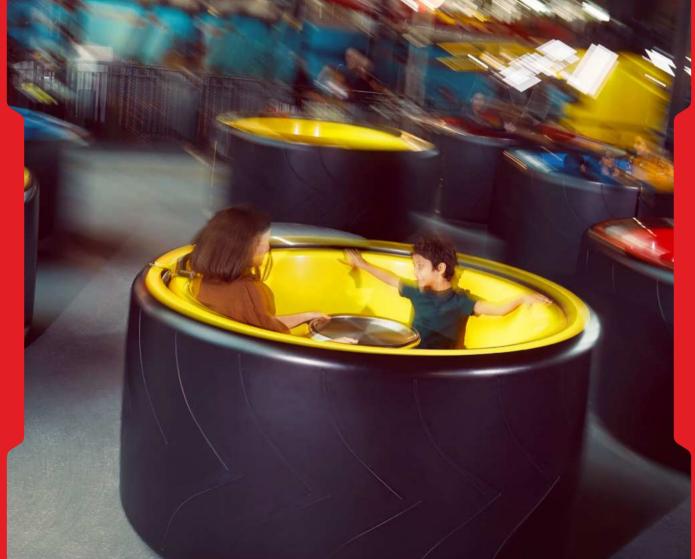

# **TYRE TWIST**

A ride with a twist! Slide and collide with your fellow riders as you spin. With each F1™ inspired giant tyre seating up to five, it's the perfect way to share some Ferrari fun.

if unaccompanied

if accompanied by adult

Restriction

People of Determination Access Point

**QUICK PASS QUEUE** 

• Guests must be able to sit upright unaided, hold on tight at all times, and brace themselves against the ride forces.