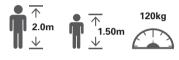

## **FORMULA** ROSSA

Strap in, put your goggles on and prepare to be blasted 240km/h in 4.9 seconds on the world's fastest rollercoaster. After scaling heart-racing heights of 52 metres and with the adrenalin rush of 4.8Gs riding high, you'll cross the finish feeling like a true Scuderia Ferrari champion.

Maximum Weight Restriction

Age Limit

People of Determination Access Point

Ouick Pass Oueue/LIFT

- Guests must be able to sit upright unaided, hold their own body weight for evacuation reasons, hold on tight at all times, and brace themselves against the ride forces.
- Guests must have two fully functional lower limbs and two fully functional upper limbs.
- Guest must be able to walk unaided for minimum of 25m in case of evacuation.
- Guests should remove any head coverings or wear the personal protective equipment provided.
- Guests must be able to transfer into and out of the ride vehicle without assistance.