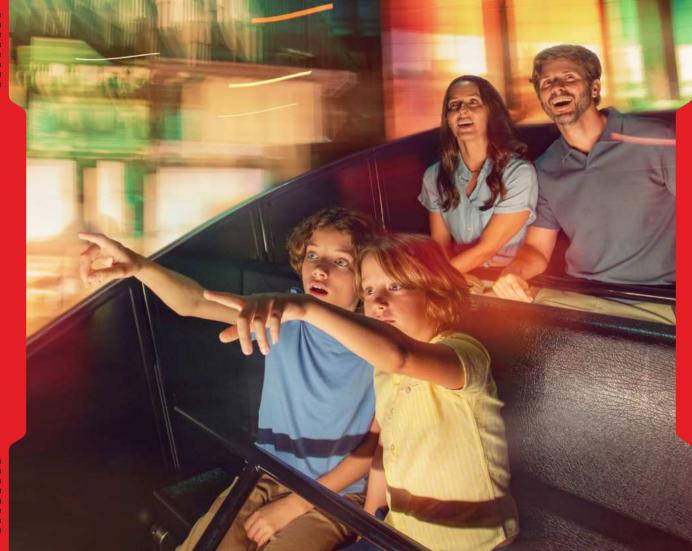

## **VIAGGIO** IN ITALIA

Viaggio in Italia is an excellent flying theater and one of the best attractions at Ferrari World Yas Island, Abu Dhabi, Soar over the spectacular Italian landscape - mountains and valleys, cities and vineyards in this multi-sensory simulator, inspired by the legendary Mille Miglia endurance race.

Minimum Height if accompanied by adult

Maximum Weight Restriction

Age Limit

People of Determination Access Point QUICK PASS QUEUE

## **Additional Restrictions:**

• Guests must be able to sit upright unaided, hold on tight at all times, and brace themselves against the ride forces.