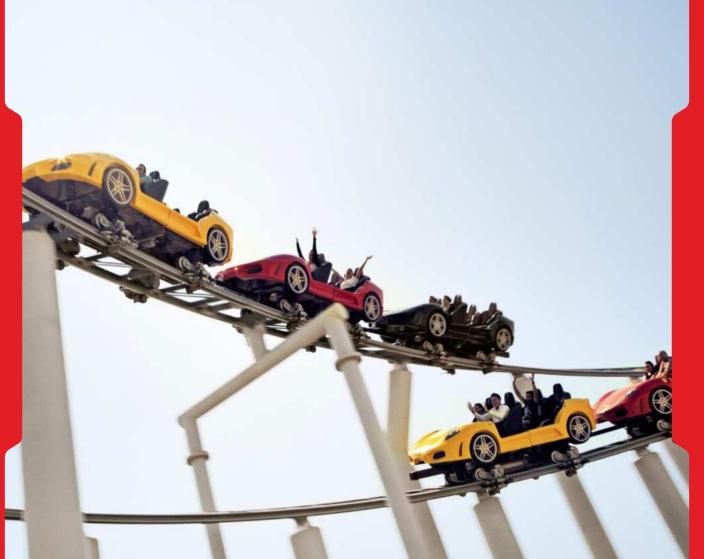

## **FORMULA** ROSSA

Strap in, put your goggles on and prepare to be blasted 240km/h in 4.9 seconds on the world's fastest rollercoaster. After scaling heart-racing heights of 52 metres and with the adrenalin rush of 4.8Gs riding high, you'll cross the finish feeling like a true Scuderia Ferrari champion.

Maximum Weight Restriction

Age Limit

People of Determination Access Point

Ouick Pass Oueue/LIFT

- Guests must be able to sit upright unaided, hold their own body weight for evacuation reasons, hold on tight at all times, and brace themselves against the ride forces.
- Guests must have two fully functional lower limbs and two fully functional upper limbs.
- Guest must be able to walk unaided for minimum of 25m in case of evacuation.
- Guests should remove any head coverings or wear the personal protective equipment provided.
- Guests must be able to transfer into and out of the ride vehicle without assistance.