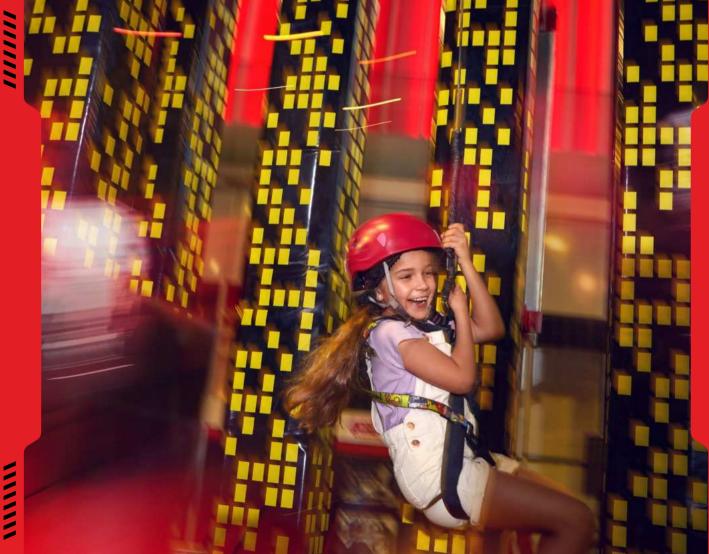

# TURBO TRACK

Are you ready to #TurboTrack? Race towards the sky. Take a seat as a Ferrari Test Driver as you and your loved ones experience back-to-back thrills, a vertical climb and an epic zero gravity fall.

■ <u>↓</u>
Minimum Height if unaccompanied

Minimum Height if accompanied by adult

Maximum Weight Restriction

Age Limit

People of Determination
Access Point
OUICK PASS OUFUE

- Guests must be able to sit upright unaided, hold their own body weight for evacuation reasons, hold on tight at all times, and brace themselves against the ride forces.
- Guest must be able to walk unaided for a minimum of 25m at height and descend 30 steps in case of evacuation.
- Guests should remove any head coverings or wear the personal protective equipment provided.
- Guests must be able to transfer into and out of the ride vehicle without assistance.
- Guests must have two fully functional lower limbs and two fully functional upper limbs.