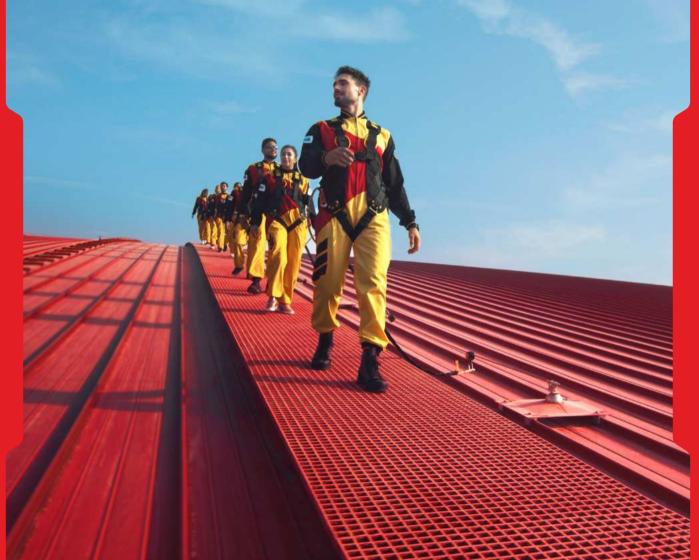

# \*ROOF WALK **EXPERIENCE**

This 60-Minute Experience enables you to walk on the world's most iconic red roof. the Ferrari World Abu Dhabi roof and get up close to the largest Ferrari logo in the world.

#### **Additional Restrictions:**

- Each guest of determination is accompanied by at least one helper.
- Guests who cannot walk long distance unaided are unable to experience; this includes being able to walk with no assistance with two meters distance from them and their helper.
- Guests unable to navigate up and down steps cannot participate due to nature of the experience and evacuation purposes.
- Guests must be able to walk across different inclines and declines with self-balance.
- Guests must have two fully functional lower limbs and one fully functional upper limb.
- Visually impaired guests are unable to experience Roof walk.