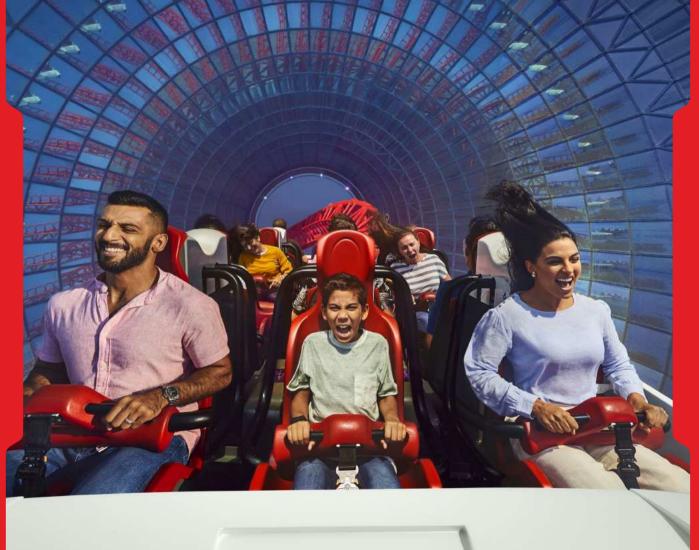

## **FORMULA** ROSSA

Strap in, put your goggles on and prepare to be blasted 240km/h in 4.9 seconds on the world's fastest rollercoaster. After scaling heart-racing heights of 52 metres and with the adrenalin rush of 4.8Gs riding high, you'll cross the finish feeling like a true Scuderia Ferrari champion.

Maximum Weight Restriction

Age Limit

People of Determination Access Point

Ouick Pass Oueue/LIFT

- Guests must be able to sit upright unaided, hold their own body weight for evacuation reasons, hold on tight at all times, and brace themselves against the ride forces.
- Guests must have two fully functional lower limbs and two fully functional upper limbs.
- Guest must be able to walk unaided for minimum of 25m in case of evacuation.
- Guests should remove any head coverings or wear the personal protective equipment provided.
- Guests must be able to transfer into and out of the ride vehicle without assistance.