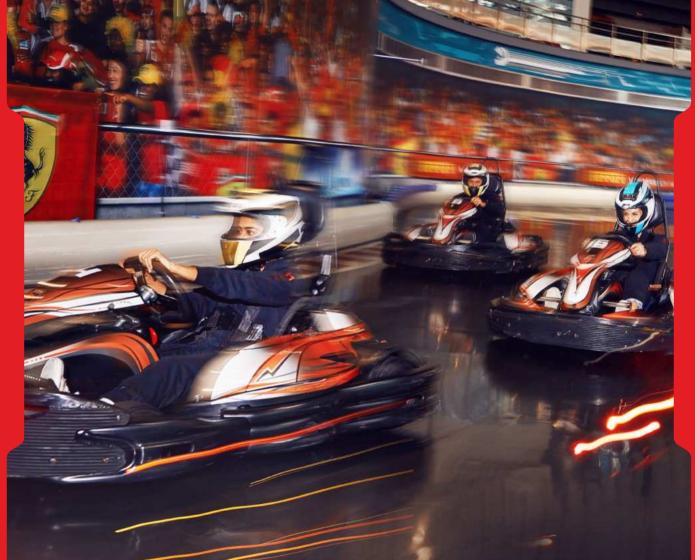

Sharpen your racing skills on an incredible 290-metre-long Ferrari World go-karting track.

The region's first electric go-kart circuit. Participants can earn their racing stripes and walk away feeling like real drift champions.

Height

Minimum Height if unaccompanied

Minimum Height if accompanied by adult

Maximum Weight Restriction

Age Limit

People of Determination Access Point

QUICK PASS QUEUE/LIFT

**Additional Restrictions:** 

- Guests who cannot walk long distance unaided are unable to ride.
- Guests must be able to transfer into and out of the ride vehicle without assistance.
- Guests wearing loose clothing (i.e. abaya, sari) must wear a full body overall over their clothing.
- All guests must wear a balaclava and helmet to ride.
- Visually impaired quests are not allowed to ride Karting Academy.
- Guests must have two fully functional lower limbs and two fully functional upper limbs to ride, unless in possession of a valid local or international driving license issued by the following countries:

Germany, Spain, Belgium, Austria, Italy, Netherlands, Ireland, France, Switzerland, Greece Turkey, UK, Poland, Portugal, Czech Republic, Slovakia, Cyprus, Luxembourg, Sweden, Denmark, Norway, Finland, Iceland, USA, Canada, Japan, South Korea, Singapore, Australia, and New Zealand.