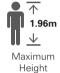

## **FORMULA** ROSSA

Strap in, put your goggles on and prepare to be blasted 240km/h in 4.9 seconds on the world's fastest rollercoaster. After scaling heart-racing heights of 52 metres and with the adrenalin rush of 4.8Gs riding high, you'll cross the finish feeling like a true Scuderia Ferrari champion.

Maximum Weight Restriction

Age Limit

People of Determination Access Point

Ouick Pass Oueue/LIFT

- Guests must be able to sit upright unaided, hold their own body weight for evacuation reasons, hold on tight at all times, and brace themselves against the ride forces.
- Guests must have two fully functional lower limbs and two fully functional upper limbs.
- Guest must be able to walk unaided for minimum of 25m in case of evacuation.
- Guests should remove any head coverings or wear the personal protective equipment provided.
- Guests must be able to transfer into and out of the ride vehicle without assistance.