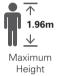

## **FORMULA** ROSSA

Strap in, put your goggles on and prepare to be blasted 240km/h in 4.9 seconds on the world's fastest rollercoaster. After scaling heart-racing heights of 52 metres and with the adrenalin rush of 4.8Gs riding high, you'll cross the finish feeling like a true Scuderia Ferrari champion.

Maximum Weight Restriction

Age Limit

People of Determination Access Point

Ouick Pass Oueue/LIFT

- Guests must be able to sit upright unaided, hold their own body weight for evacuation reasons, hold on tight at all times, and brace themselves against the ride forces.
- Guests must have two fully functional lower limbs and two fully functional upper limbs.
- Guest must be able to walk unaided for minimum of 25m in case of evacuation.
- Guests should remove any head coverings or wear the personal protective equipment provided.
- Guests must be able to transfer into and out of the ride vehicle without assistance.