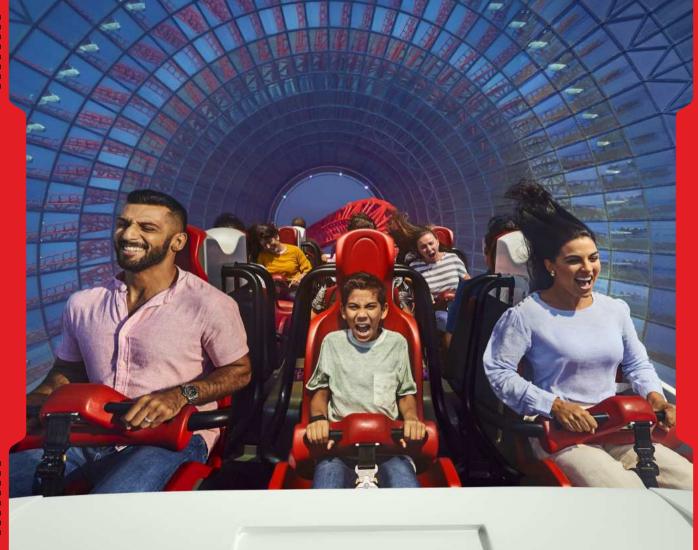

## **FORMULA** ROSSA

Strap in, put your goggles on and prepare to be blasted 240km/h in 4.9 seconds on the world's fastest rollercoaster. After scaling heart-racing heights of 52 metres and with the adrenalin rush of 4.8Gs riding high, you'll cross the finish feeling like a true Scuderia Ferrari champion.