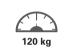

## **FORMULA** ROSSA

Strap in, put your goggles on and prepare to be blasted 240km/h in 4.9 seconds on the world's fastest rollercoaster. After scaling heart-racing heights of 52 metres and with the adrenalin rush of 4.8Gs riding high, you'll cross the finish feeling like a true Scuderia Ferrari champion.

Maximum Weight Restriction

Age Limit

People of Determination Access Point

Ouick Pass Oueue/LIFT

- Guests must be able to sit upright unaided, hold their own body weight for evacuation reasons, hold on tight at all times, and brace themselves against the ride forces.
- Guests must have two fully functional lower limbs and two fully functional upper limbs.
- Guest must be able to walk unaided for minimum of 25m in case of evacuation.
- Guests should remove any head coverings or wear the personal protective equipment provided.
- Guests must be able to transfer into and out of the ride vehicle without assistance.