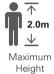

## **FORMULA** ROSSA

Strap in, put your goggles on and prepare to be blasted 240km/h in 4.9 seconds on the world's fastest rollercoaster. After scaling heart-racing heights of 52 metres and with the adrenalin rush of 4.8Gs riding high, you'll cross the finish feeling like a true Scuderia Ferrari champion.

Maximum Weight Restriction

Age Limit

People of Determination Access Point

Ouick Pass Oueue/LIFT

- Guests must be able to sit upright unaided, hold their own body weight for evacuation reasons, hold on tight at all times, and brace themselves against the ride forces.
- Guests must have two fully functional lower limbs and two fully functional upper limbs.
- Guest must be able to walk unaided for minimum of 25m in case of evacuation.
- Guests should remove any head coverings or wear the personal protective equipment provided.
- Guests must be able to transfer into and out of the ride vehicle without assistance.