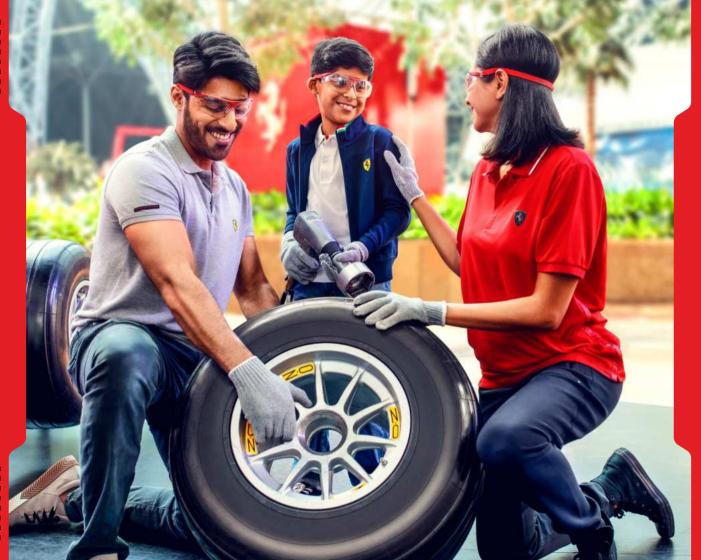

# MADE IN MARANELLO

Go for an in-depth tour at the Ferrari factory and discover how a Ferrari GT is made.

Previously a privilege reserved only for Ferrari owners, you'll gain an exclusive insight into the entire manufacturing process – from the early design stages, to the machining of engine parts and painting, right to the final hand assembly and testing on Ferrari's Fiorano Circuit!