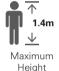

Maximum Height

Minimum Height if unaccompanied

Minimum Height if accompanied by adult

Maximum Weight Restriction

Age Limit

People of Determination Access Point RIDE EXIT

- Each guest of determination is accompanied by at least one companion.
- Guests must be able to sit upright unaided, hold on tight at all times, and brace themselves against the ride forces.
- Guest must have at least one upper and one lower limb.