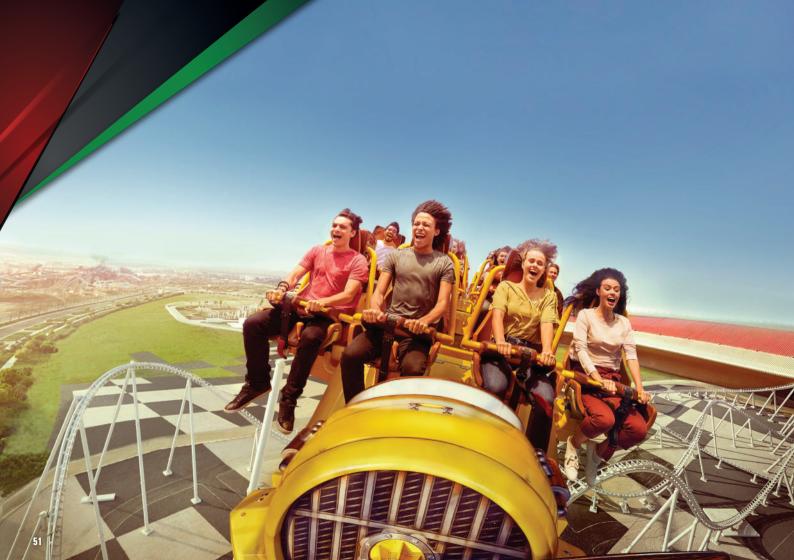

## FORMULA ROSSA

Strap in, put your goggles on and prepare to be blasted 240km/h in 4.9 seconds on the world's fastest rollercoaster. After scaling heart-racing heights of 52 metres and with the adrenalin rush of 4.8Gs riding high, you'll cross the finish feeling like a true Scuderia Ferrari champion.