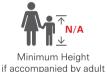

# DRIVING WITH THE CHAMPION

Ride alongside a virtual F1™ pro as a trainee engineer on this cinematic motion-based simulator. Take the corners of the Fiorano track and the Maranello streets at lightning speeds.

Minimum Height if accompanied by adult

Maximum Weight Restriction

Age Limit

People of Determination
Access Point
PREMIUM QUEUE

- Guests who cannot walk long distance unaided are unable to ride.
- Guests must be able to transfer into and out of the ride vehicle without assistance.