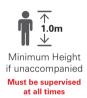

## MISSION FERRARI

Calling all operatives; Agent Cavallino needs you now! Your mission: to safely deliver a top-secret Ferrari spy car to a Ferrari Factory hidden deep in Maranello, Italy.

Minimum Height if unaccompanied

Guests below 1.2m must be accompanied by an adult

Maximum Weight Restriction

Age Limit

People of Determination
Access Point
LIFT/EXIT OF THE RIDE

- Guests who cannot walk long distance unaided are unable to ride.
- Guests must be able to transfer into and out of the ride vehicle without assistance.
- Visually impaired guests are unable to ride Mission Ferrari.