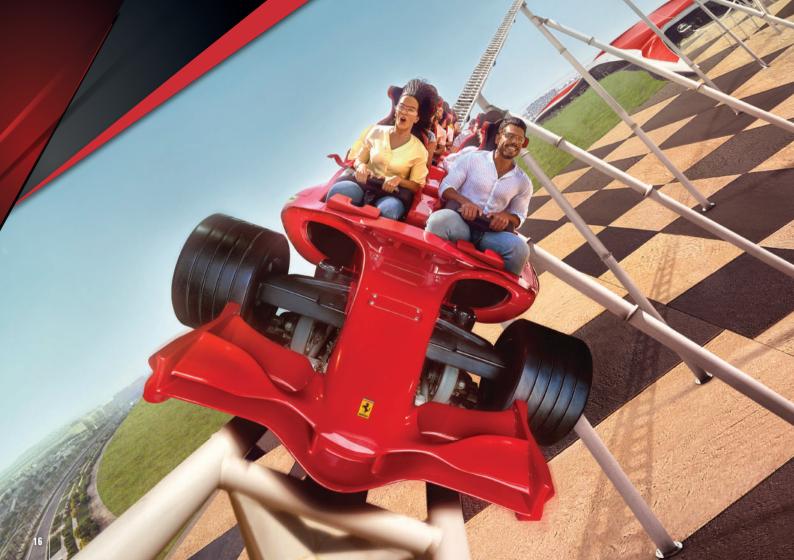

## FORMULA ROSSA

Strap in, put your goggles on and prepare to be blasted 240km/h in 4.9 seconds on the world's fastest rollercoaster. After scaling heart-racing heights of 52 metres and with the adrenalin rush of 4.8Gs riding high, you'll cross the finish feeling like a true Scuderia Ferrari champion.