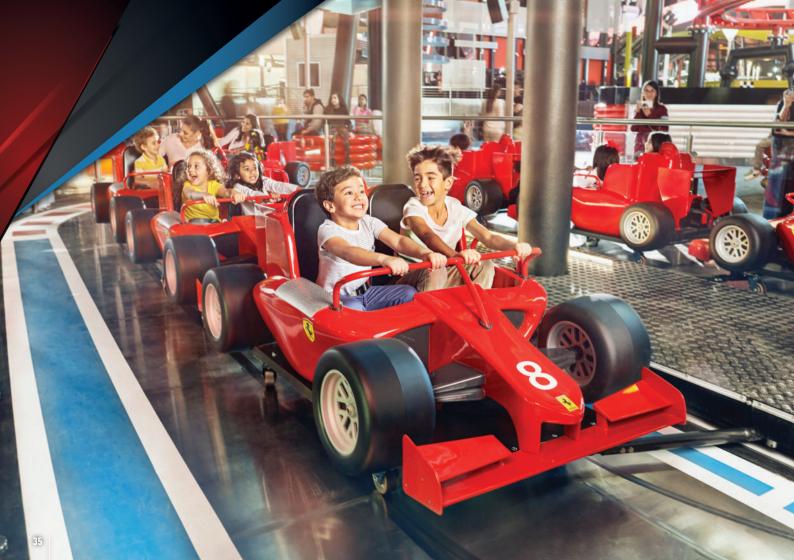

## **JUNIOR GRAND PRIX**

Kids can hone their racing skills in these perfectly scaled-down Ferrari F1<sup>™</sup> racing cars. Just like future racing champions, watch a Junior Grand Prix educational film, get instructions from experts, then hit the track.