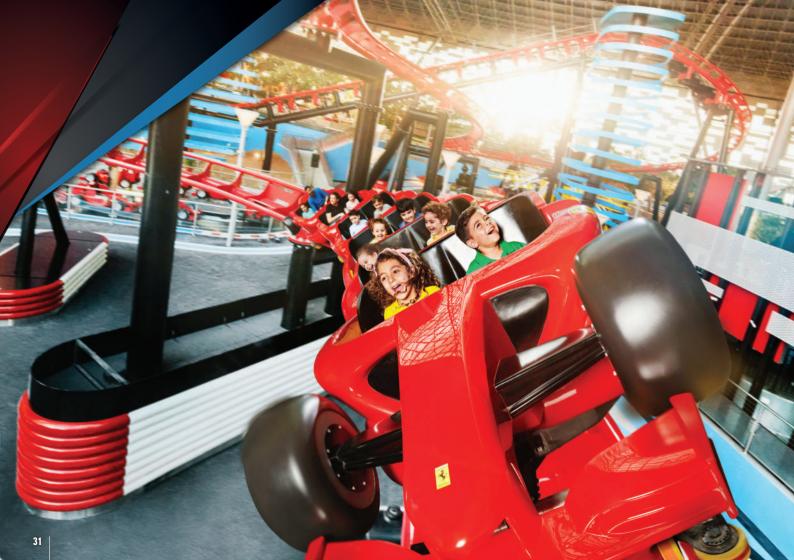

## FORMULA ROSSA

Strap in, put your goggles on and prepare to be blasted 240km/h in 4.9 seconds on the world's fastest rollercoaster. After scaling heart-racing heights of 52 metres and with the adrenalin rush of 4.8Gs riding high, you'll cross the finish feeling like a true Scuderia Ferrari champion.

- Guests must be able to sit upright unaided, hold their own body weight for evacuation reasons, hold on tight at all times, and brace themselves against the ride forces.
- Guests must have two fully functional lower limbs and two fully functional upper limbs.
- Guest must be able to walk unaided for minimum of 25m in case of evacuation.
- Guests should remove any head coverings or wear the personal protective equipment provided.
- Guests must be able to transfer into and out of the ride vehicle without assistance.