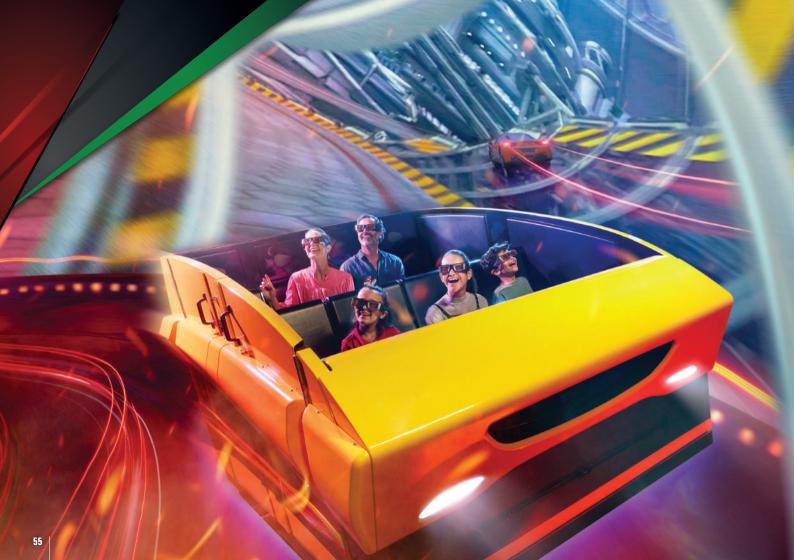

## **TURBO** TRACK

Are you ready to #TurboTrack? Race towards the sky. Take a seat as a Ferrari Test Driver as you and your loved ones experience back-to-back thrills, a vertical climb and an epic zero gravity fall.

PREMIUM OUFUE

- Guests must be able to sit upright unaided, hold their own body weight for evacuation reasons, hold on tight at all times, and brace themselves against the ride forces.
- Guest must be able to walk unaided for a minimum of 25m at height and descend 30 steps in case of evacuation.
- Guests should remove any head coverings or wear the personal protective equipment provided.
- Guests must be able to transfer into and out of the ride vehicle without assistance.
- Guests must have two fully functional lower limbs and two fully functional upper limbs.