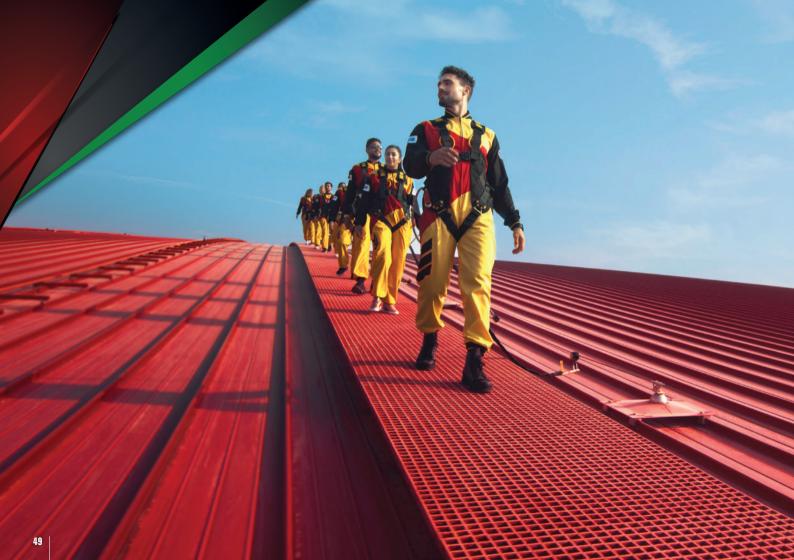

## \*ROOF WALK EXPERIENCE

This 60-Minute Experience enables you to walk on the world's most iconic red roof, the Ferrari World Abu Dhabi roof and get up close to the largest Ferrari logo in the world.

Minimum Height if accompanied by adult