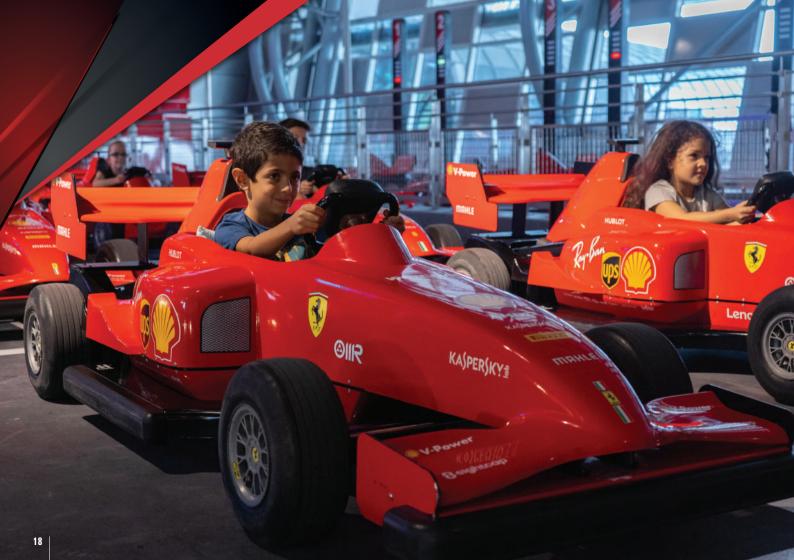

## **JUNIOR GRAND PRIX**

Kids can hone their racing skills in these perfectly scaled-down Ferrari F1<sup>™</sup> racing cars. Just like future racing champions, watch a Junior Grand Prix educational film, get instructions from experts, then hit the track.

- Guests must be able to sit upright unaided, hold their own body weight for evacuation reasons, hold on tight at all times, and brace themselves against the ride forces.
- Visually impaired guests are not allowed to ride Junior Grand Prix.