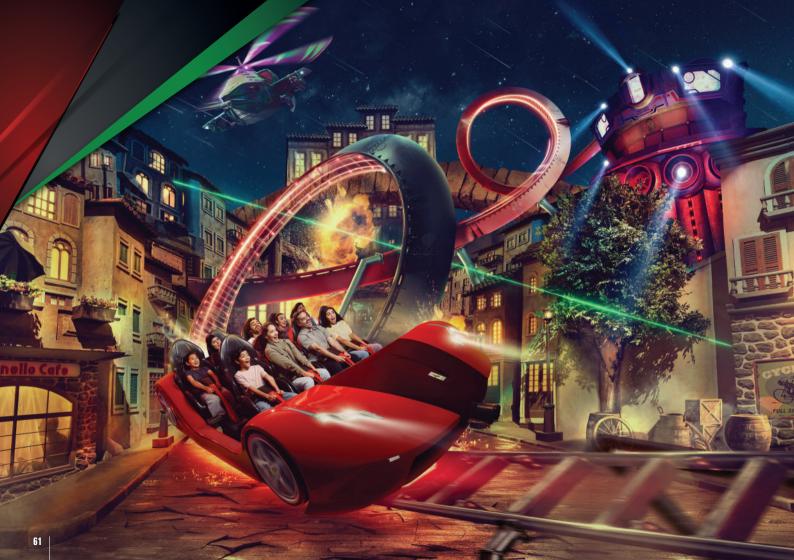

## FORMULA ROSSA

Strap in, put your goggles on and prepare to be blasted 240km/h in 4.9 seconds on the world's fastest rollercoaster. After scaling heart-racing heights of 52 metres and with the adrenalin rush of 4.8Gs riding high, you'll cross the finish feeling like a true Scuderia Ferrari champion.

- Guests must be able to sit upright unaided, hold their own body weight for evacuation reasons, hold on tight at all times, and brace themselves against the ride forces.
- Guests must have two fully functional lower limbs and two fully functional upper limbs.
- Guest must be able to walk unaided for minimum of 25m in case of evacuation.
- Guests should remove any head coverings or wear the personal protective equipment provided.
- Guests must be able to transfer into and out of the ride vehicle without assistance.