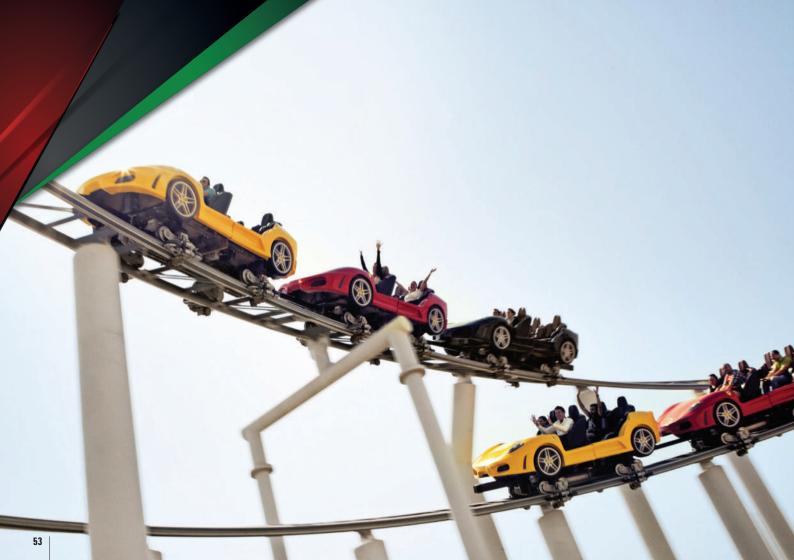

## FORMULA ROSSA

Strap in, put your goggles on and prepare to be blasted 240km/h in 4.9 seconds on the world's fastest rollercoaster. After scaling heart-racing heights of 52 metres and with the adrenalin rush of 4.8Gs riding high, you'll cross the finish feeling like a true Scuderia Ferrari champion.

- Guests must be able to sit upright unaided, hold their own body weight for evacuation reasons, hold on tight at all times, and brace themselves against the ride forces.
- Guests must have two fully functional lower limbs and two fully functional upper limbs.
- Guest must be able to walk unaided for minimum of 25m in case of evacuation.
- Guests should remove any head coverings or wear the personal protective equipment provided.
- Guests must be able to transfer into and out of the ride vehicle without assistance.