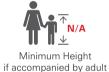

Minimum Height if accompanied by adult

Maximum Weight Restriction

Age Limit

People of Determination
Access Point
PREMIUM QUEUE

- Guests who cannot walk long distance unaided are unable to ride.
- Guests must be able to transfer into and out of the ride vehicle without assistance.

Minimum Height if accompanied by adult

Maximum Weight Restriction

Age Limit

People of Determination Access Point QUICK PASS

- Each Guest of determination is accompanied by at least one companion.
- Guests must be able to sit upright unaided, hold on tight at all times, and brace themselves against the ride forces.
- Guest must have at least one upper and one lower limb.

Minimum Height Height if unaccompanied

Minimum Height if accompanied by adult

Maximum Weight Restriction

Age Limit

People of Determination Access Point PREMIUM OUEUE/LIFT

## \*ROOF WALK EXPERIENCE

This 60-Minute Experience enables you to walk on the world's most iconic red roof, the Ferrari World Abu Dhabi roof and get up close to the largest Ferrari logo in the world.

Minimum Height if accompanied by adult

Minimum Height if accompanied by adult

Maximum Weight Restriction

Age Limit

People of Determination
Access Point
LIFT/EXIT OF THE RIDE

- Guests who cannot walk long distance unaided are unable to ride.
- Guests must be able to sit upright unaided, hold on tight at all times, and brace themselves against the ride forces.