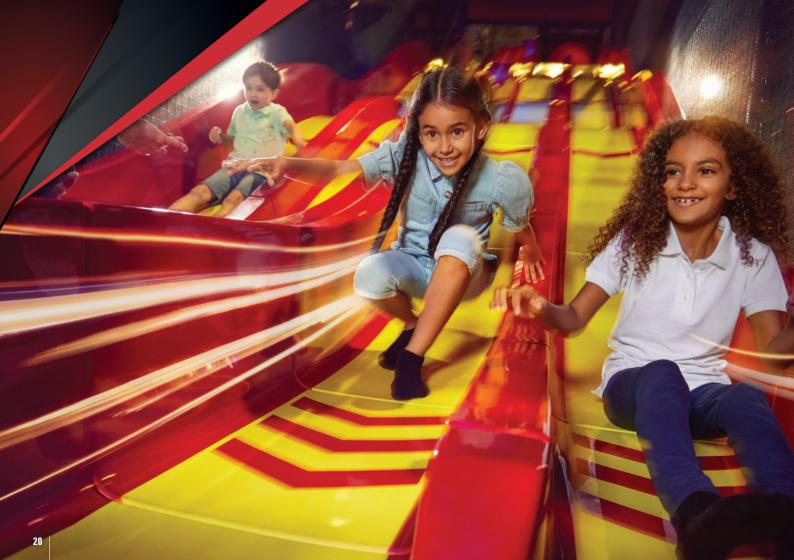

## **JUNIOR GRAND PRIX**

Kids can hone their racing skills in these perfectly scaled-down Ferrari F1<sup>™</sup> racing cars. Just like future racing champions, watch a Junior Grand Prix educational film, get instructions from experts, then hit the track.