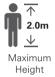

## \*ROOF WALK EXPERIENCE

This 60-Minute Experience enables you to walk on the world's most iconic red roof, the Ferrari World Abu Dhabi roof and get up close to the largest Ferrari logo in the world.

Minimum Height if accompanied by adult

Maximum Weight Restriction

People of Determination
Access Point
ENTRANCE

Minimum Age Limit if accompanied by adult

Must be accompanied by an adult

Maximum Age Limit

Full Body Harness

- Each guest of determination is accompanied by at least one helper.
- Guests who cannot walk long distance unaided are unable to experience; this includes being able to walk with no assistance with two meters distance from them and their helper.
- Guests unable to navigate up and down steps cannot participate due to nature of the experience and evacuation purposes.
- Guests must be able to walk across different inclines and declines with self-balance.
- Guests must have two fully functional lower limbs and one fully functional upper limb.
- Visually impaired guests are unable to experience Roof walk.