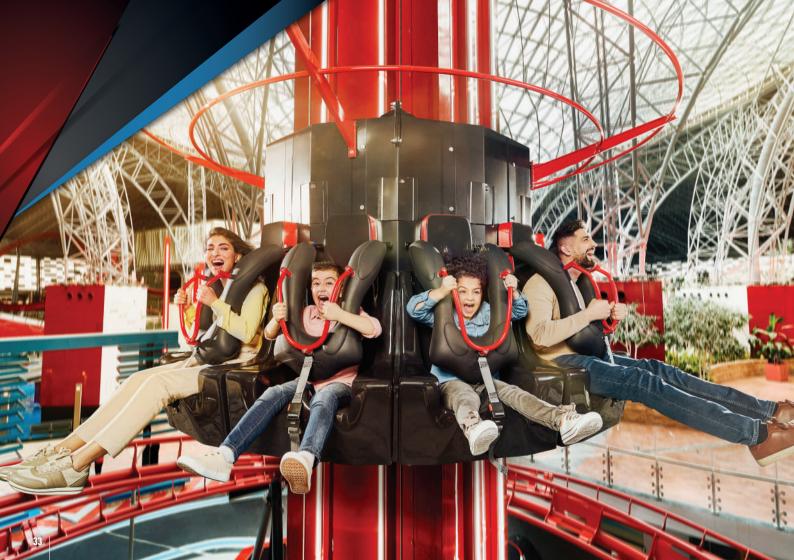

## FORMULA ROSSA

Strap in, put your goggles on and prepare to be blasted 240km/h in 4.9 seconds on the world's fastest rollercoaster. After scaling heart-racing heights of 52 metres and with the adrenalin rush of 4.8Gs riding high, you'll cross the finish feeling like a true Scuderia Ferrari champion.

- Guests must be able to sit upright unaided, hold their own body weight for evacuation reasons, hold on tight at all times, and brace themselves against the ride forces.
- Guests must have two fully functional lower limbs and two fully functional upper limbs.
- Guest must be able to walk unaided for minimum of 25m in case of evacuation.
- Guests should remove any head coverings or wear the personal protective equipment provided.
- Guests must be able to transfer into and out of the ride vehicle without assistance.