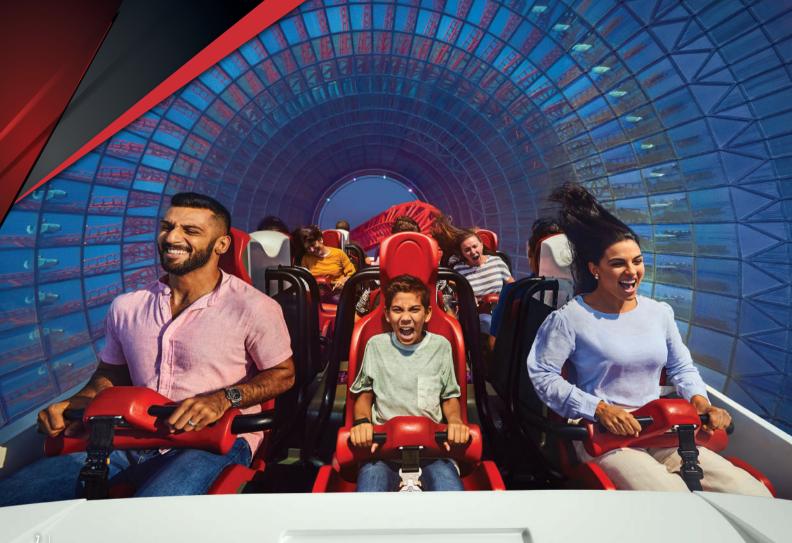

## FORMULA ROSSA

Strap in, put your goggles on and prepare to be blasted 240km/h in 4.9 seconds on the world's fastest rollercoaster. After scaling heart-racing heights of 52 metres and with the adrenalin rush of 4.8Gs riding high, you'll cross the finish feeling like a true Scuderia Ferrari champion.

- Guests must be able to sit upright unaided, hold their own body weight for evacuation reasons, hold on tight at all times, and brace themselves against the ride forces.
- Guests must have two fully functional lower limbs and two fully functional upper limbs.
- Guest must be able to walk unaided for minimum of 25m in case of evacuation.
- Guests should remove any head coverings or wear the personal protective equipment provided.
- Guests must be able to transfer into and out of the ride vehicle without assistance.