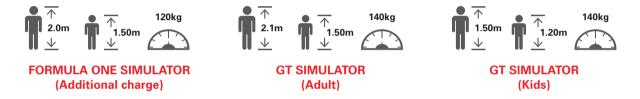

# DRIVING WITH THE CHAMPION

Ride alongside a virtual F1™ pro as a trainee engineer on this cinematic motion-based simulator. Take the corners of the Fiorano track and the Maranello streets at lightning speeds.

Minimum Height if accompanied by adult

Maximum Weight Restriction

Age Limit

People of Determination
Access Point
PREMIUM QUEUE

- Guests who cannot walk long distance unaided are unable to ride.
- Guests must be able to transfer into and out of the ride vehicle without assistance.

## **VIAGGIO IN ITALIA**

Viaggio in Italia is an excellent flying theater and one of the best attractions at Ferrari World Yas Island. Abu Dhabi. Soar over the spectacular Italian landscape - mountains and valleys, cities and vineyards in this multi-sensory simulator, inspired by the legendary Mille Miglia endurance race.

Maximum Weight Restriction

Age Limit

People of Determination Access Point PREMIUM QUEUE

## **Additional Restrictions:**

• Guests must be able to sit upright unaided, hold on tight at all times, and brace themselves against the ride forces.