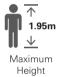

Minimum Height if accompanied by adult

Maximum Weight Restriction

Age Limit

People of Determination
Access Point
PREMIUM QUEUE

- Guests who cannot walk long distance unaided are unable to ride.
- Guests must be able to transfer into and out of the ride vehicle without assistance.

Minimum Height if accompanied by adult

Maximum Weight Restriction

Age Limit

People of Determination Access Point QUICK PASS

- Each Guest of determination is accompanied by at least one companion.
- Guests must be able to sit upright unaided, hold on tight at all times, and brace themselves against the ride forces.
- Guest must have at least one upper and one lower limb.

Minimum Height Height if unaccompanied

Minimum Height if accompanied by adult

Maximum Weight Restriction

Age Limit

People of Determination Access Point PREMIUM OUEUE/LIFT

## \*ROOF WALK EXPERIENCE

This 60-Minute Experience enables you to walk on the world's most iconic red roof, the Ferrari World Abu Dhabi roof and get up close to the largest Ferrari logo in the world.

Minimum Height if accompanied by adult

Minimum Height if accompanied by adult

Maximum Weight Restriction

Age Limit

People of Determination
Access Point
LIFT/EXIT OF THE RIDE

- Guests who cannot walk long distance unaided are unable to ride.
- Guests must be able to sit upright unaided, hold on tight at all times, and brace themselves against the ride forces.