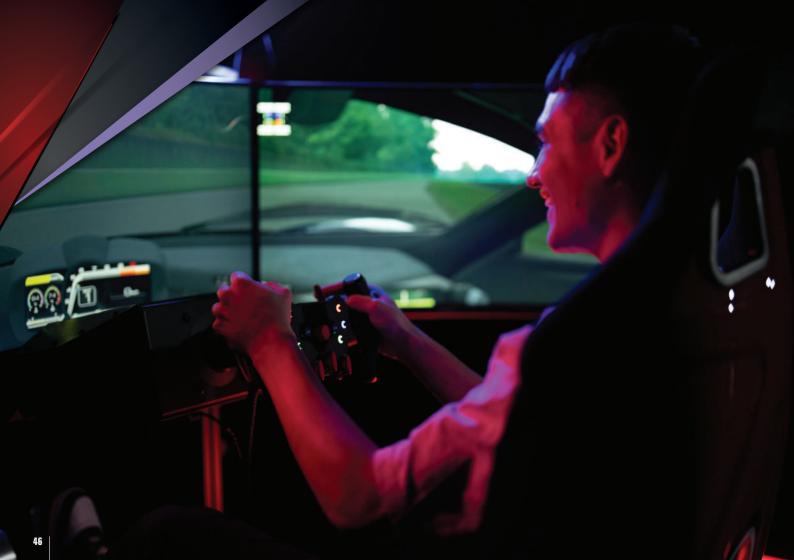

## FERRARI WORLD ESPORTS ARENA

Guests can experience state-of-the-art racing simulators, the same used by the Ferrari racing team, giving them a full body immersion of racing edge. It gives the Guest the opportunity to experience driving on the Yas Marina Circuit with different Ferrari cars that race against each other