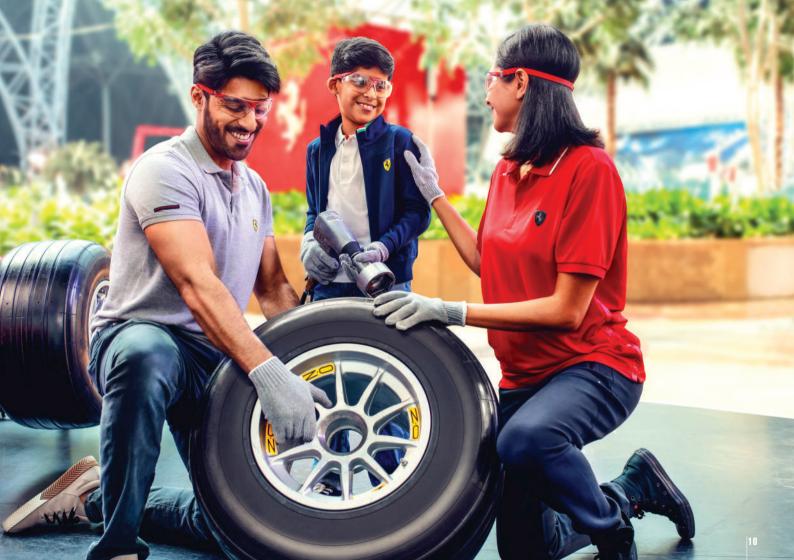

## **MADE IN MARANELLO**

Go for an in-depth tour at the Ferrari factory and discover how a Ferrari GT is made.

Previously a privilege reserved only for Ferrari owners. you'll gain an exclusive insight into the entire manufacturing process - from the early design stages, to the machining of engine parts and painting, right to the final hand assembly and testing on Ferrari's Fiorano Circuit!