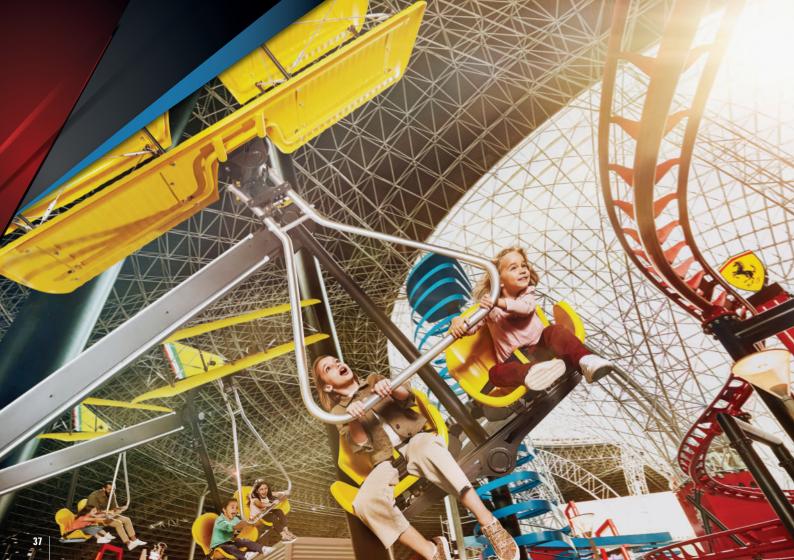

## **FLYING WINGS**

It's time to be the captain of your own flight and soar through the park for the ultimate ride filled with excitement! Take on your sail, as you get to control the movement of the glider all on your own.

Maximum Weight Restriction

Age Limit

People of Determination Access Point QUICK PASS

- Each Guest of determination is accompanied by at least one companion.
- Guest must have at least one upper and one lower limb.
- Visually impaired guests are not allowed to ride Flying Wings.