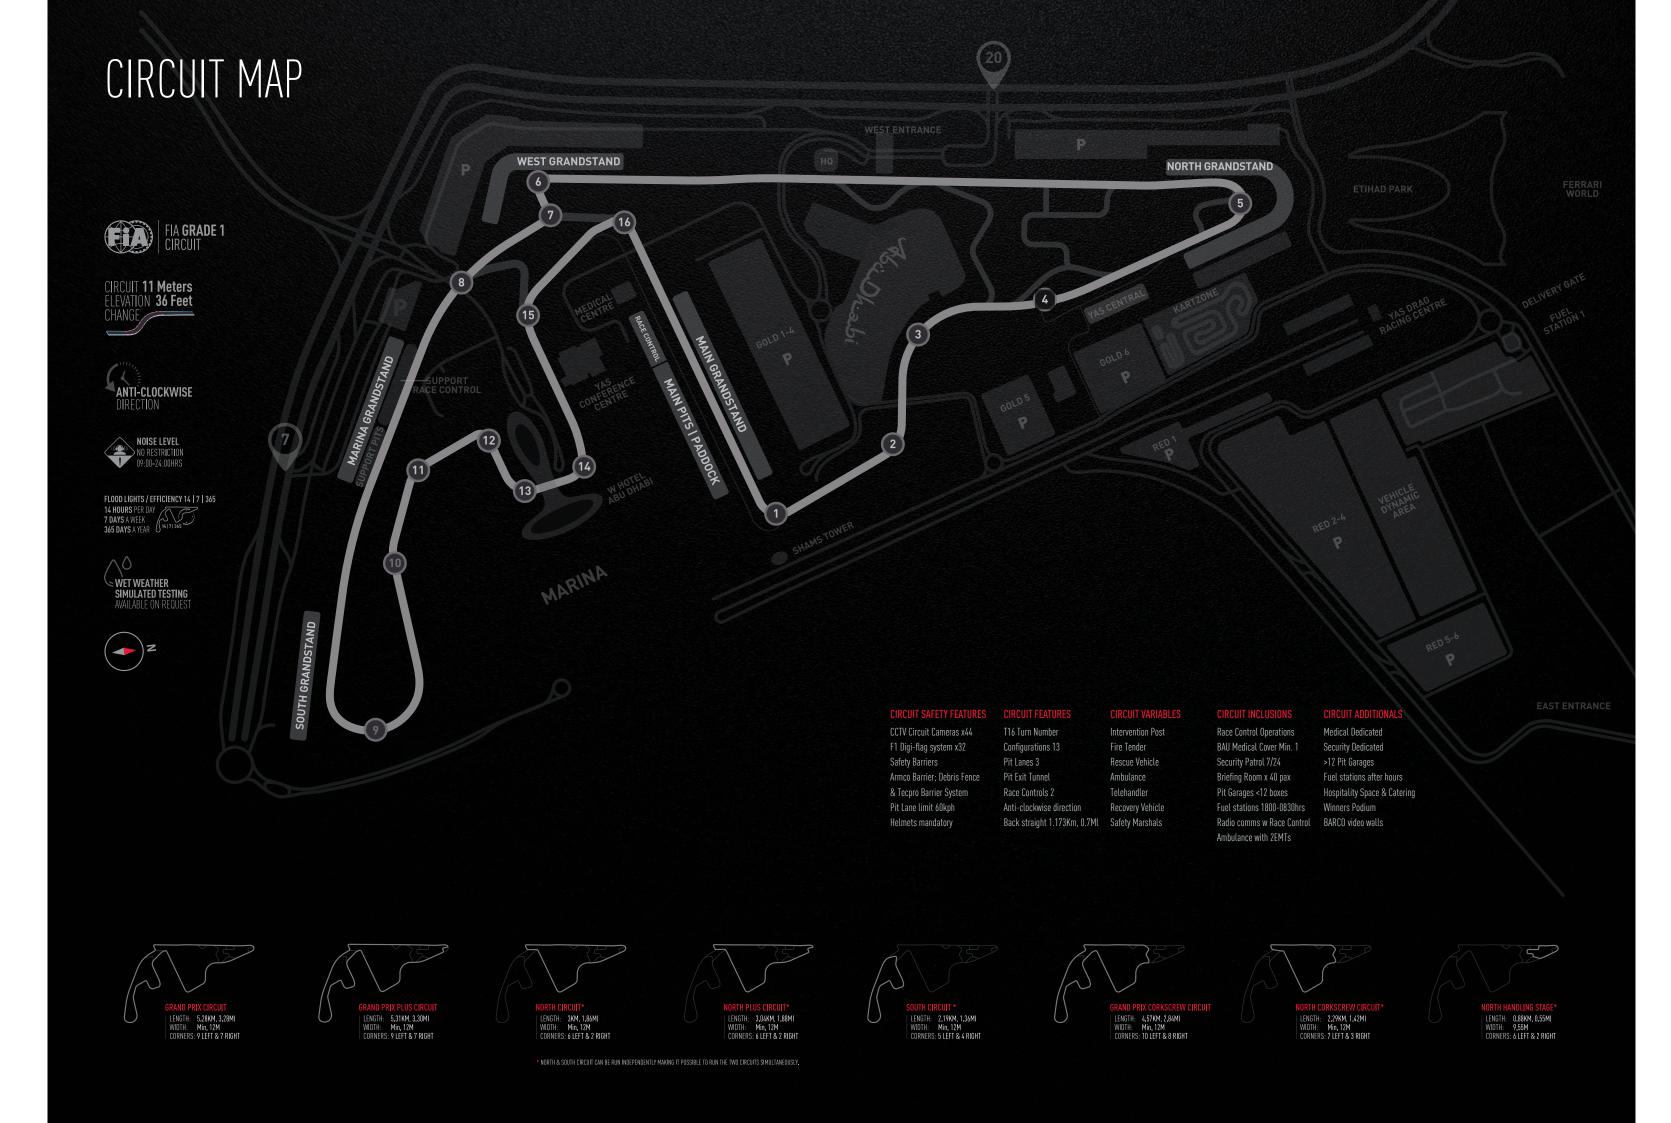

Yas Marina Circuit (YMC) Formula 1's only twilight race starts in early evening sunshine and concludes in the dark. Yas Marina is a curious circuit where each of the three sectors exhibits different characteristics. Sector One contains the high-speed Turns Two and Three. Sector Two contains the two long straights, the first of which terminates in a tight chicane. Sector Three is reminiscent of a street circuit which winds around the marina front and under the Yas Hotel with rapid changes of direction.

A Hermann Tilke design, YMC holds a FIA Grade 1 License. The track surface is made from Graywacke aggregate from Baystaon Hill Quarry in Shropshire, England. The largest permanent lighting system of any circuit, 600 million-lumen ensures seamless transition as day turns to night. YMC is operational 0900-2400hrs, 7 days a week, 365 days a year. A circuit that will cool rapidly as the day progresses into darkness and with zero noise level restrictions make YMC a very attractive testing venue.