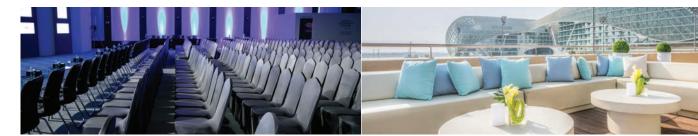

## YAS CONFERENCE CENTRE

Yas Conference Centre (YCC) consists of 11 flexible venue spaces, each with natural sunlight and many that are fully customizable to your brand. Take advantage of the Abu Dhabi sunshine and choose one of our outdoor roof terraces for event with a view over the surrounding ocean.

#### **GP HALLS**

GP Halls at YCC. The place to go for large scale in-door events, with 1,177 sqm of floor space and three meeting rooms it is able to host up to 1,200 guests. The dynamic venue can stage three events at once, and features built-in audio and Barco screens. This standalone venue can be booked exclusively, offering privacy for high profile or confidential content.