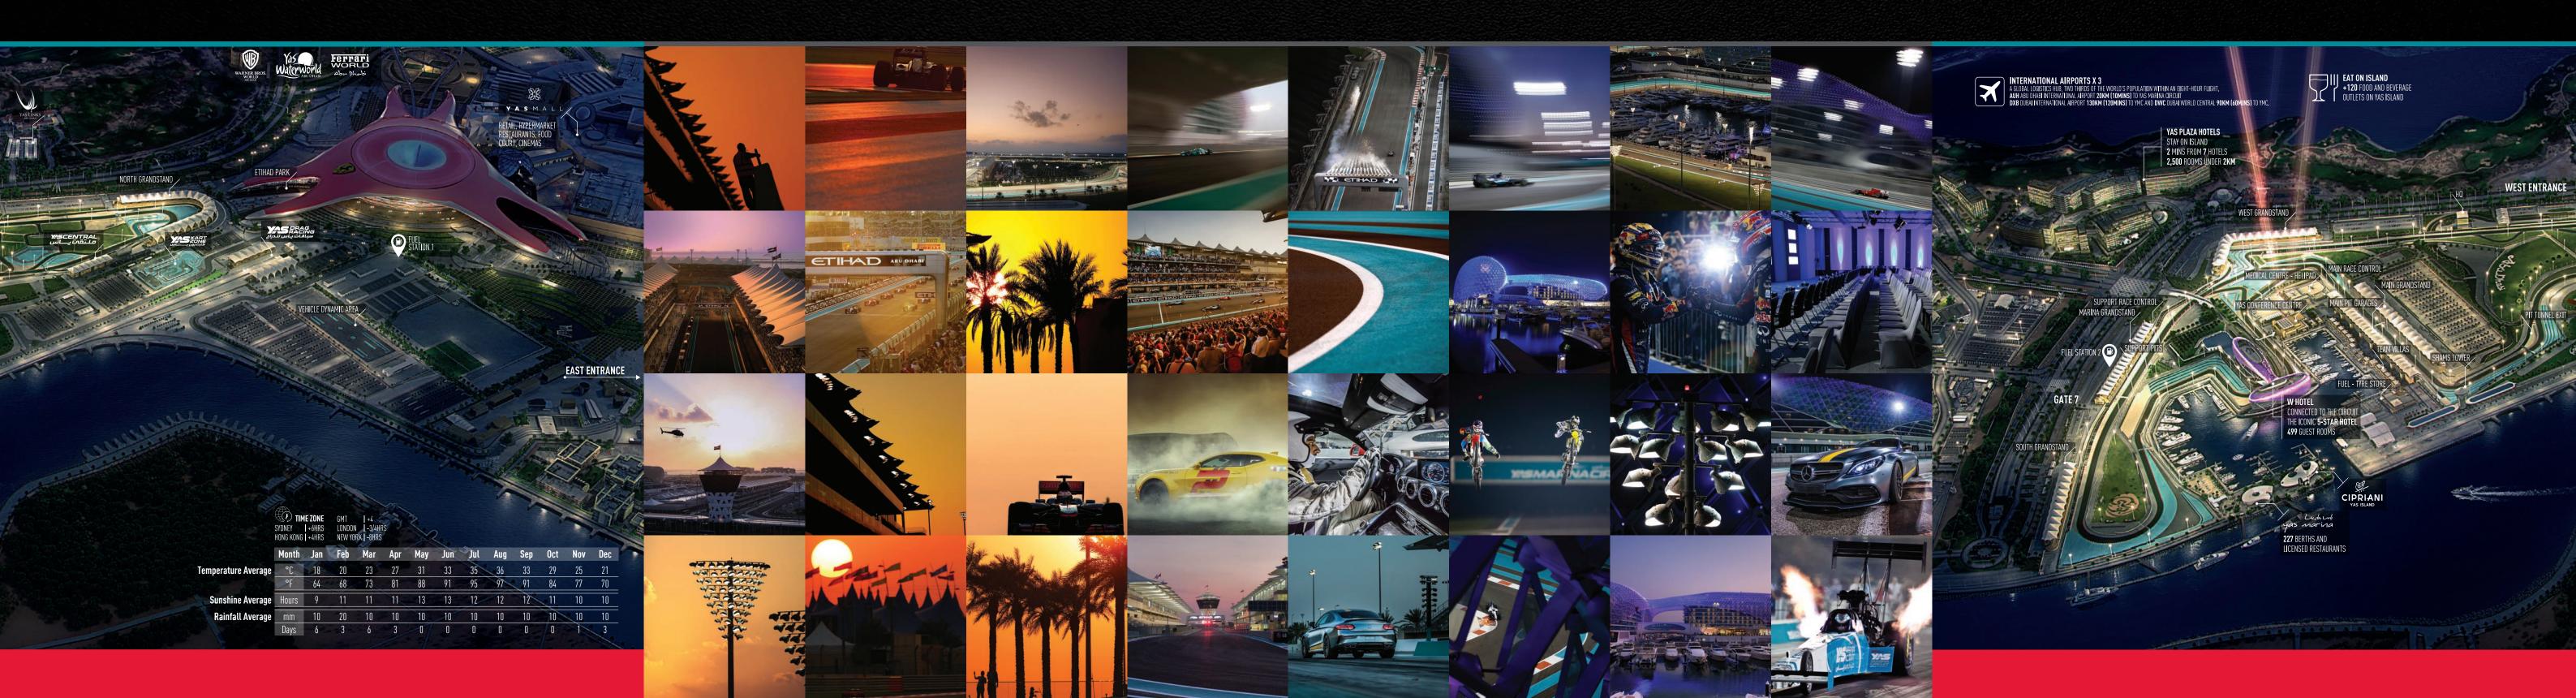

Yas Marina Circuit (YMC) Formula 1's only twilight race starts in early evening sunshine and concludes in the dark. Yas Marina is a curious circuit where each of the three sectors exhibits different characteristics. Sector One contains the high-speed Turns Two and Three. Sector Two contains the two long straights, the first of which terminates in a tight chicane. Sector Three is reminiscent of a street circuit which winds around the marina front and under the Yas Hotel with rapid changes of direction.

A Hermann Tilke design, YMC holds a FIA Grade 1 License. The track surface is made from Graywacke aggregate from Baystaon Hill Quarry in Shropshire, England. The largest permanent lighting system of any circuit, 600 million-lumen ensures seamless transition as day turns to night. YMC is operational 0900-2400hrs, 7 days a week, 365 days a year. A circuit that will cool rapidly as the day progresses into darkness and with zero noise level restrictions make YMC a very attractive testing venue.