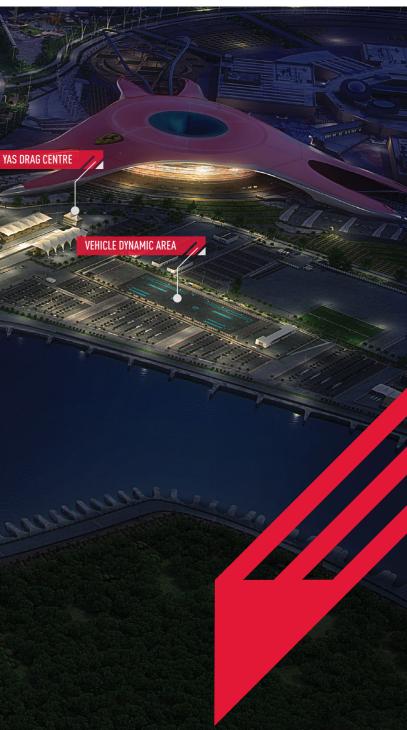

The Paddock Pit Garages, located right next to the F1<sup>®</sup> track, guarantee an event unlike any other. With options for gatherings of up to 510 people, the space can be completely customized and branded and is an ideal choice for product launches, exhibition events or track side cocktail functions.

Sham's Tower and the Royal Lounge are VIP venues able to welcome up to 564 guests with some of the best track panoramas to be had anywhere at the circuit.

Step outside to over 200 acres of outdoor space, coupled with a host of stunning al fresco venues with sweeping views to choose from. Luna Lounge is an exclusive space with an open-air rooftop terrace and amazing 360-degree vistas of the F1<sup>®</sup> track. On the 7th floor, the Trackside Terrace features an inbuilt infinity water feature and fitted bar with incredible views over the circuit, Yas Links Golf Course and the Arabian Gulf beyond.