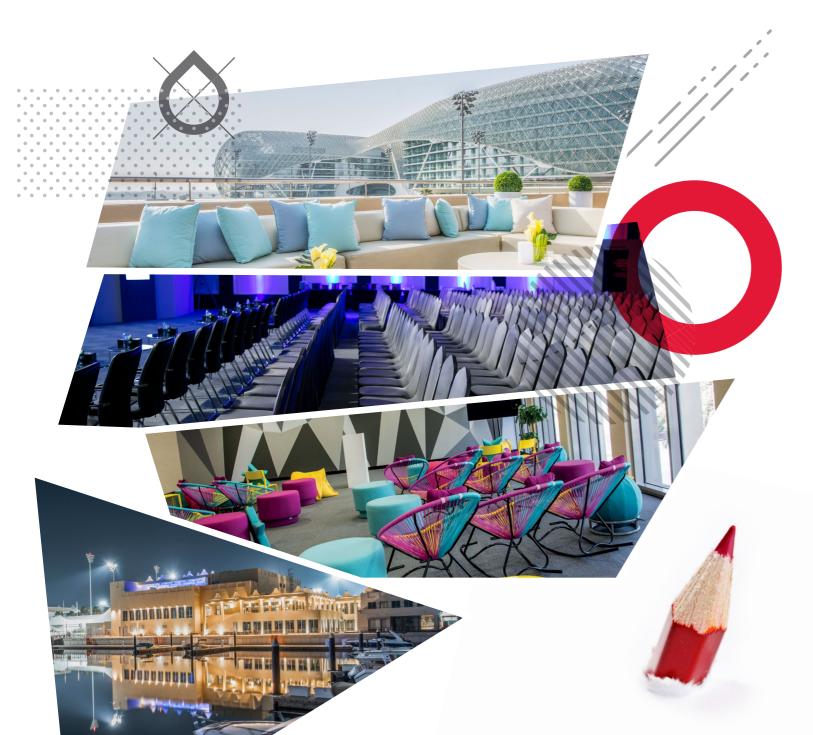

## OUR VENUE SPACES

Yas Conference Centre (YCC) consists of 11 flexible venue spaces, each with natural sunlight and many that are fully customizable to your brand. Take advantage of the Abu Dhabi sunshine and choose one of our outdoor roof top terraces for an event with a view over the surrounding ocean, or add a difference with a large variety of alternative furniture options.

Sham's Tower and the Royal Lounge are VIP venues able to welcome up to 564 guests with some of the best track panoramas to be had anywhere at the circuit.

Step outside to over 200 acres of outdoor space, coupled with a host of stunning al fresco venues with sweeping views to choose from. Luna Lounge is an exclusive space with an open-air rooftop terrace and amazing 360-degree vistas of the F1<sup>®</sup> track. On the 7th floor, the Trackside Terrace features an inbuilt infinity water feature and fitted bar with incredible views over the circuit, Yas Links Golf Course and the Arabian Gulf beyond.