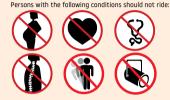

#### **CAUTION**:

Persons with the following conditions should not ride:

 Pregnant • Blood pressure and heart conditions • Back, Neck or similar physical conditions • Recent surgery or other conditions that may be aggravated by this ride

#### CAUTION:

Persons with the following conditions should not ride:

 Pregnant • Blood pressure and heart trouble • Back, Neck or similar physical conditions • Recent surgery or other conditions that may be aggravated by this ride

#### CAUTION:

Persons with the following conditions should not ride:

Pregnant • Blood Pressure and Heart Trouble • Motion Sickness or Dizziness • Recent surgery or other conditions that may be aggravated by this ride
 Back, Neck or similar physical conditions • Strobe light sensitivity

#### CAUTION:

Pregnant • Motion Sickness or Dizziness • Recent surgery or other conditions that may be aggravated by this ride • Back, Neck or similar physical conditions • Strobe light sensitivity

 Pregnant • Blood pressure and heart trouble • Back, Neck or similar physical conditions • Recent surgery or other conditions that may be aggravated by this ride
 • Motion Sickness or Dizziness

#### CAUTION:

Persons with the following conditions should not ride:

 Pregnant - Blood pressure and heart trouble - Back, Neck or similar physical conditions - Recent surgery or other conditions that may be aggravated by this ride

- Pregnant Blood pressure and heart trouble Back, Neck or similar physical conditions
   Recent surgery or other conditions that may be aggravated by this ride
- Motion sickness or Dizziness Strobe light sensitivity Remain seated during the ride

#### CAUTION:

Persons with the following conditions should not ride:

Pregnant • Blood pressure and heart trouble •
 Back, Neck or similar physical conditions • Recent surgery or other conditions that may be aggravated by this ride
 • Do not drink the attractions water

#### CAUTION:

Persons with the following conditions should not ride:

- Pregnant
- Blood pressure and heart trouble
- Back, Neck or similar physical conditions
- Recent surgery or other conditions that may be aggravated by this ride
- Do not drink the attractions water

#### CAUTION:

Persons with the following conditions should not ride:

Pregnant

- Blood pressure and heart trouble
- Back, Neck or similar physical conditions
- · Recent surgery or other conditions that may be aggravated by this ride