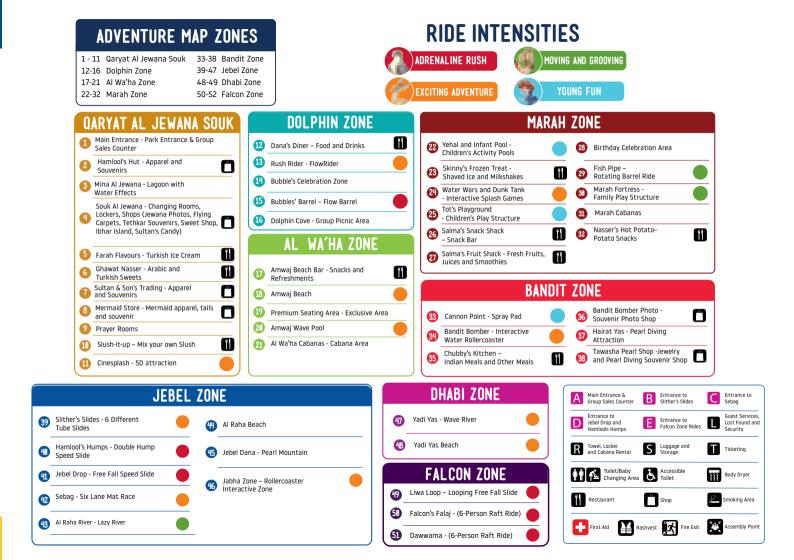

# RIDE INTENSITIES

# ADRENALINE RUSH

# EXCITING ADVENTURE

# MOVING AND GROOVING

YOUNG FUN

### RUSH RIDER

Rush Rider is a surfing-inspired attraction, where guests can enjoy bodyboarding while being trained by our experienced instructors. Riders experience strong oncoming water flow and sudden movements while riding a flat artificial wave.

#### BUBBLES BARREL

Bubbles Barrel is a double-sided surfing-inspired attraction. Riders experience strong oncoming water flow and sudden movements while riding a barreling artificial wave. Riders must first visit Rush Rider and pass a skill test to move on to Bubbles Barrel.

# LIWA LOOP

Liwa Loop is a looping style body speed slide initiated by a trap door launch capsule. Riders experience a sudden free fall drop with high speeds.

# JEBEL DROP

Jebel Drop is a vertical drop body speed slide. Riders experience a sudden drop from an elevated position and high speeds.

# HAMLOOL'S HUMPS

Hamlool's Humps is a body speed slide. Riders experience a sudden drop interrupted by two humps from an elevated position and high speeds.

### DAWWAMA

Dawwama is a high intensity, fast paced raft ride for up to six riders. Riders experience high speeds, sudden movements, quick changes in elevation and water spray features with light and sound effects throughout the ride.

# FALCONS FALAJ

Falcon's Falaj is a high intensity, fast paced raft ride for up to six riders. Riders experience sudden movements, steep drops, quick changes in elevation and water spray features with light and sound effects throughout the ride.

# SLITHER'S SLIDES

Slither's Slides are comprised of six different tube slides, each with a unique experience for up to two riders using attraction provided tubes. Riders experience a variety of high speeds, sudden movements, elevation changes, enclosed dark spaces and water spray features with light and sound effects throughout the ride.

### SEBAG

Sebag is a six lane racer slide. Riders experience high speeds, sudden movements and steep drops riding head first on a mat in a racing atmosphere.

### AMWAJ

Amwaj is a wave pool where guests are able to swim or float on an attraction provided tube while enjoying the wave cycles or relax in the shallows of the beach.

### **BANDIT BOMBER**

Bandit Bomber is an interactive suspended rollercoaster for up to four riders. Riders experience high speeds, sudden movements and quick changes in elevation and speed. The trains are equipped with laser guns and water features to interact with Guests in the Park.

### YADI YAS

Yadi Yas is an action river. Guests are able to float around in attraction provided tubes enjoying generated wave action and other water features.

### FISH PIPE

Fish Pipe is a Moving & Grooving Attraction Rotating Barrel Ride – a new and unique type of water ride adventure where you slide further than the longest water-slide in the world!

### MARAH FORTRESS

Marah Fortress is an interactive water play structure. Children and their companions are able to enjoy multiple slides of varying size, interactive water play features, and two huge buckets dumping massive amounts of water.

# AL RAHA RIVER

Al Raha River is a traditional lazy river. Guests are able to swim or float around in an attraction provided tube enjoying over three hundred (300) meters of water features.

#### CINESPLASH

Cinesplash is a 5D indoor aquatic theater with stimulating effects that include spraying water, water explosions, rain, waterfalls, neck blasts, water guns, fountains, laser effects, strobing lights, seat vibration and sudden movement. ATTRACTION RESTRICTIONS:

# WATER WARS

Water Wars is an ultimate water balloon battle where players go to the opposing stations, and fire water balloons at the other players' target. Players can enjoy water explosions and sound effects

# CANNON POINT

Cannon Point is an interactive spray pad. Children and their companions are able to enjoy multiple water fountain features.

### YEHAL

Yehal is an interactive infant activity pool. Children are able to enjoy multiple slides and water play features, while Companions get to relax while keeping an eye on their little ones.

#### TOT'S PLAYGROUND

Tot's Playground is an interactive activity pool. Children and their Companions are able to enjoy three little slides, one dumping bucket and loads of other water features.

- Children below 5 years old must be at least 1.1m tall to ride.
- Maximum rider's weight 91 Kg
- No Loose items