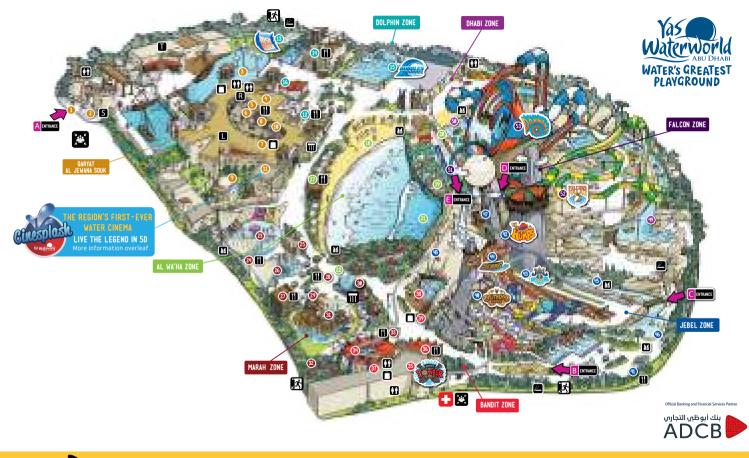

# **GROUP SALES**

Additional discounted rates are offered for group visits of 20 or more. An advanced booking and reservation is required prior to the date of visit, and can be booked by contacting 02 496 8008 or sales@farahexperiences.com.

# YAS EXPRESS BUSES

The Yas Express is a complimentary island shuttle service that connects all major attractions on Yas Island through designated bus stops. It is available to all Yas Island guests. Learn more about the bus schedules and routes at the Guest Services Counters inside the Souk or @ www. yaswaterworld.com

# TOILETS AND CHANGING ROOMS

Accessible toilets and changing rooms are located at the following locations:

- Inside the Souk, opposite the towel and locker counters
- At Marah Zone / Kids Area, on the sides of Salma's Fruit Shack
- At the Bandit Zone, on the sides of Chubby's Kitchen
- At Dhabi Zone, next to Yadi Yas Beach

# CABANAS, LOCKERS AND TOWEL RENTALS

Cabanas, lockers and towels are your way to go for a worry-free day of adventure in the park.

Relax in privacy while you get extra services when you get any of our 4 or 6-person cabanas; Secure your belongings while you go on different attractions for the whole day when you rent a locker. You don't need to worry about not bringing your own, you can rent a towel inside the park.

# FIRST AID

Our qualified and experienced Paramedic team are ready to assist you during your stay in the park. Just ask on of our Colleagues to take you to our First-Aid Clinic located near Chubby's Kitchen, or the Paramedics can come to you.

# WHEELCHAIRS AND STROLLERS

Wheelchairs are available free of charge and Strollers can be rented at AED 40. Both require a deposit of a valid ID which will be given back upon return of the items.

Our Guest Services colleagues can happily arrange these upon request when you visit them inside the Souk.