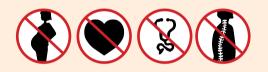

#### **CAUTION**:

Persons with the following conditions should not ride:

 Pregnant • Blood pressure and heart conditions • Back, Neck or similar physical conditions • Recent surgery or other conditions that may be aggravated by this ride