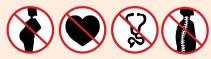

#### **CAUTION**:

Persons with the following conditions should not ride:

 Pregnant • Blood pressure and heart conditions • Back, Neck or similar physical conditions • Recent surgery or other conditions that may be aggravated by this ride

#### CAUTION:

Persons with the following conditions should not ride:

 Pregnant • Blood pressure and heart trouble • Back, Neck or similar physical conditions • Recent surgery or other conditions that may be aggravated by this ride