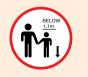

#### ATTRACTION RESTRICTIONS:

- Must be at least 1.1 m tall to ride
  - No loose items

#### ATTRACTION RESTRICTIONS:

• Must be at least 1.1 m tall to ride • Children below 1.2 m must be accompanied by a responsible person • Subject to weight limits • No Diving • No Loose Items

#### ATTRACTION RESTRICTIONS:

 Children below 1.1 m must be accompanied by a responsible person

No diving

 Weak/non-swimmers should wear lifejacket

#### ATTRACTION RESTRICTIONS:

- Children below 1.1 m must be accompanied by a responsible person
- No diving
- Weak/non-swimmers should wear lifejacket

#### ATTRACTION RESTRICTIONS:

Children below 1.1 must be accompanied by a responsible person.

#### ATTRACTION RESTRICTIONS:

 Children below 0.9m should be accompanied by a responsible person