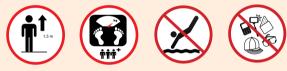

#### ATTRACTION RESTRICTIONS:

- Must be at least 1.1 m tall to ride
  - No loose items

#### ATTRACTION RESTRICTIONS:

- Must be at least 1.2 m tall to ride
- Riders must weigh a minimum of 40kg to ride Liwa Loop.
- No loose item
- Maximum rider weight of 136kg

#### ATTRACTION RESTRICTIONS:

Must be at least 1.1 m tall to ride
 Maximum individual weight of
 136 kg and maximum combined
 weight of 182 kg
 No Loose Items
 Weak/Non swimmers should wear
 life jacket

#### ATTRACTION RESTRICTIONS:

 Children below 1.1 m must be accompanied by a responsible person

No diving

 Weak/non-swimmers should wear lifejacket

#### ATTRACTION RESTRICTIONS:

- Children below 1.1 m must be accompanied by a responsible person
- No diving
- Weak/non-swimmers should wear lifejacket