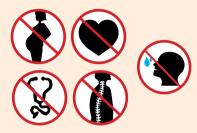

#### **CAUTION**:

Persons with the following conditions should not ride:

 Pregnant • Blood pressure and heart conditions • Back, Neck or similar physical conditions • Recent surgery or other conditions that may be aggravated by this ride

#### CAUTION:

Persons with the following conditions should not ride:

 Pregnant • Blood pressure and heart trouble • Back, Neck or similar physical conditions • Recent surgery or other conditions that may be aggravated by this ride

#### CAUTION:

Persons with the following conditions should not ride:

Pregnant • Blood Pressure and Heart Trouble • Motion Sickness or Dizziness • Recent surgery or other conditions that may be aggravated by this ride
 Back, Neck or similar physical conditions • Strobe light sensitivity

#### CAUTION:

Pregnant • Motion Sickness or Dizziness • Recent surgery or other conditions that may be aggravated by this ride • Back, Neck or similar physical conditions • Strobe light sensitivity

 Pregnant • Blood pressure and heart trouble • Back, Neck or similar physical conditions • Recent surgery or other conditions that may be aggravated by this ride
 • Motion Sickness or Dizziness

#### CAUTION:

Persons with the following conditions should not ride:

 Pregnant - Blood pressure and heart trouble - Back, Neck or similar physical conditions - Recent surgery or other conditions that may be aggravated by this ride

- Pregnant Blood pressure and heart trouble Back, Neck or similar physical conditions
   Recent surgery or other conditions that may be aggravated by this ride
- Motion sickness or Dizziness Strobe light sensitivity Remain seated during the ride

#### CAUTION:

Persons with the following conditions should not ride:

Pregnant • Blood pressure and heart trouble •
 Back, Neck or similar physical conditions • Recent surgery or other conditions that may be aggravated by this ride
 • Do not drink the attractions water

#### CAUTION:

Persons with the following conditions should not ride:

- Pregnant
- Blood pressure and heart trouble
- Back, Neck or similar physical conditions
- Recent surgery or other conditions that may be aggravated by this ride
- Do not drink the attractions water

#### CAUTION:

Persons with the following conditions should not ride:

Pregnant

- Blood pressure and heart trouble
- Back, Neck or similar physical conditions
- · Recent surgery or other conditions that may be aggravated by this ride